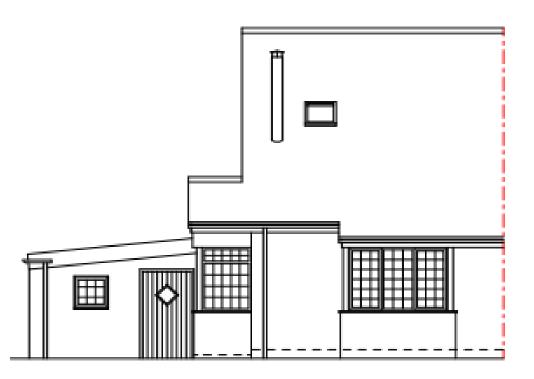

### 22/01202/FUL

27 Michaelwood Close, Redditch, B97 5YB

Proposed dormer and addition of flat roof to existing side extension

Recommendation: GRANT Planning Permission subject to Conditions

#### Site Block/Location Plan





#### Satellite View



#### Front & Side of Property



# Existing Ground Floor



# Existing First Floor Plan



## Existing Front Elevation



## Existing Side Elevation



#### Proposed Ground Floor Plan

### HL window (1.5m cill. Bathroom Living Room Potential post to support new first floor structure

# Proposed First Floor Plan



## Proposed Front Elevation

# Proposed Side Elevation