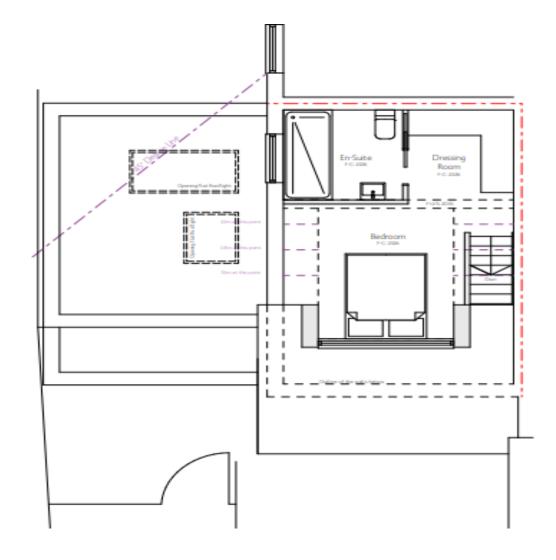

### 22/01202/FUL

27 Michaelwood Close, Redditch, B97 5YB

Proposed dormer and addition of flat roof to existing side extension

Recommendation: GRANT Planning Permission subject to Conditions

#### Site Block/Location Plan





#### Satellite View



#### Front & Side of Property



# Existing Ground Floor



# Existing First Floor Plan



## Existing Front Elevation



## Existing Side Elevation



#### Proposed Ground Floor Plan

### HL window (1.5m cill. Bathroom Living Room Potential post to support new first floor structure

# Proposed First Floor Plan



## Proposed Front Elevation

# Proposed Side Elevation