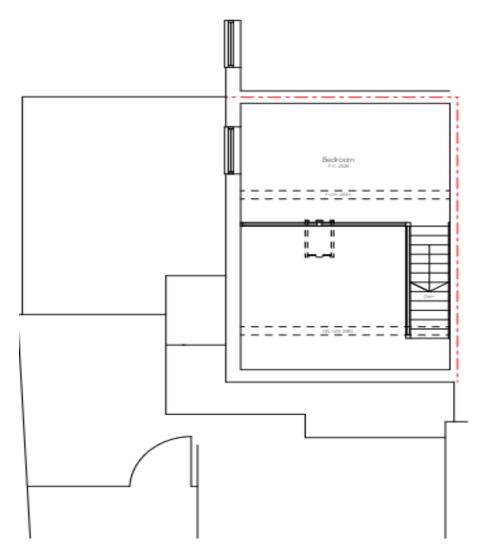

### 22/01202/FUL

27 Michaelwood Close, Redditch, B97 5YB

Proposed dormer and addition of flat roof to existing side extension

Recommendation: GRANT Planning Permission subject to Conditions

#### Site Block/Location Plan





#### Satellite View



#### Front & Side of Property



# Existing Ground Floor



# Existing First Floor Plan



## Existing Front Elevation



## Existing Side Elevation



#### Proposed Ground Floor Plan

### HL window (1.5m cill. Bathroom Living Room Potential post to support new first floor structure

# Proposed First Floor Plan



## Proposed Front Elevation

# Proposed Side Elevation