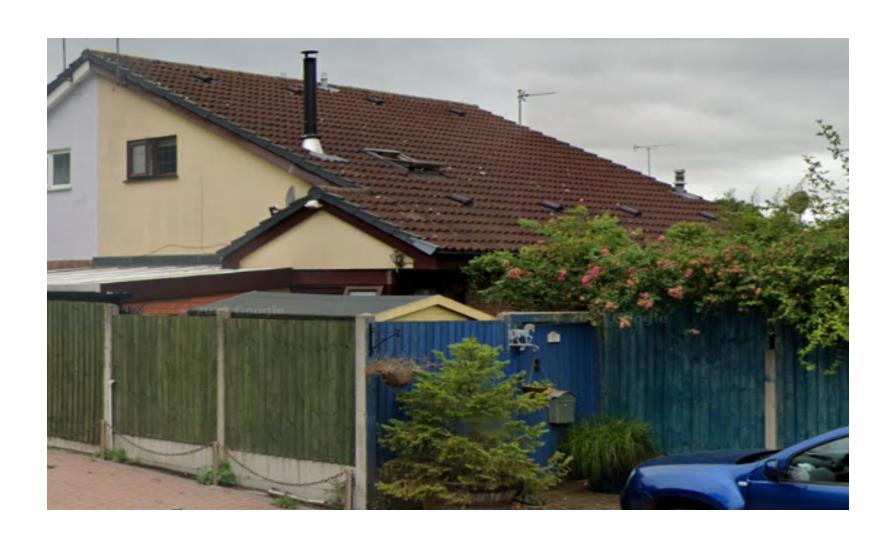

### 22/01202/FUL

27 Michaelwood Close, Redditch, B97 5YB

Proposed dormer and addition of flat roof to existing side extension

Recommendation: GRANT Planning Permission subject to Conditions

#### Site Block/Location Plan





#### Satellite View



#### Front & Side of Property



# Existing Ground Floor



# Existing First Floor Plan



## Existing Front Elevation



## Existing Side Elevation



#### Proposed Ground Floor Plan

### HL window (1.5m cill. Bathroom Living Room Potential post to support new first floor structure

# Proposed First Floor Plan



## Proposed Front Elevation

# Proposed Side Elevation