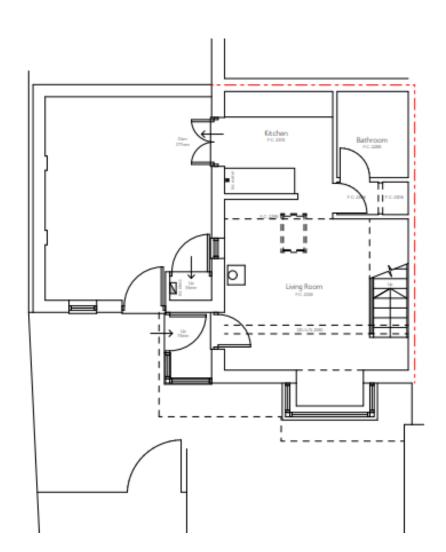

### 22/01202/FUL

27 Michaelwood Close, Redditch, B97 5YB

Proposed dormer and addition of flat roof to existing side extension

Recommendation: GRANT Planning Permission subject to Conditions

#### Site Block/Location Plan





#### Satellite View



#### Front & Side of Property



# Existing Ground Floor



# Existing First Floor Plan



## Existing Front Elevation



## Existing Side Elevation



#### Proposed Ground Floor Plan

### HL window (1.5m cill. Bathroom Living Room Potential post to support new first floor structure

# Proposed First Floor Plan



## Proposed Front Elevation

# Proposed Side Elevation