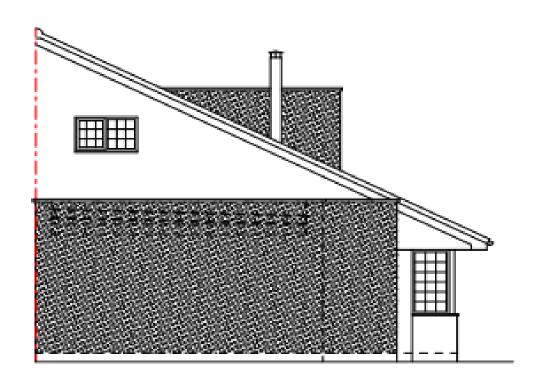

### 22/01202/FUL

27 Michaelwood Close, Redditch, B97 5YB

Proposed dormer and addition of flat roof to existing side extension

Recommendation: GRANT Planning Permission subject to Conditions

#### Site Block/Location Plan





#### Satellite View



#### Front & Side of Property



# Existing Ground Floor



# Existing First Floor Plan



## Existing Front Elevation



## Existing Side Elevation



#### Proposed Ground Floor Plan

### HL window (1.5m cill. Bathroom Living Room Potential post to support new first floor structure

# Proposed First Floor Plan



## Proposed Front Elevation

# Proposed Side Elevation