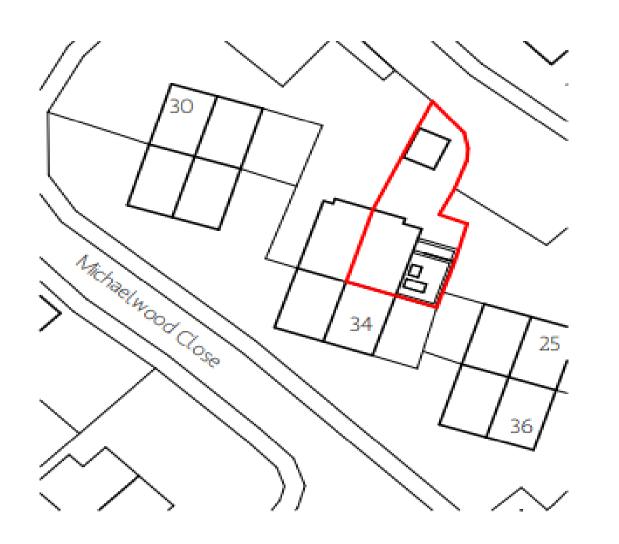

### 22/01202/FUL

27 Michaelwood Close, Redditch, B97 5YB

Proposed dormer and addition of flat roof to existing side extension

Recommendation: GRANT Planning Permission subject to Conditions

#### Site Block/Location Plan





#### Satellite View



#### Front & Side of Property



# Existing Ground Floor



# Existing First Floor Plan



## Existing Front Elevation



## Existing Side Elevation



#### Proposed Ground Floor Plan

### HL window (1.5m cill. Bathroom Living Room Potential post to support new first floor structure

# Proposed First Floor Plan



## Proposed Front Elevation

# Proposed Side Elevation