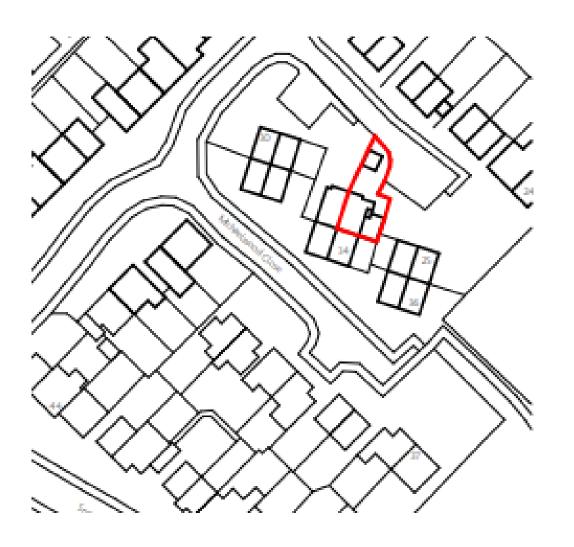

### 22/01202/FUL

27 Michaelwood Close, Redditch, B97 5YB

Proposed dormer and addition of flat roof to existing side extension

Recommendation: GRANT Planning Permission subject to Conditions

#### Site Block/Location Plan





#### Satellite View



#### Front & Side of Property



# Existing Ground Floor



# Existing First Floor Plan



## Existing Front Elevation



## Existing Side Elevation



#### Proposed Ground Floor Plan

### HL window (1.5m cill. Bathroom Living Room Potential post to support new first floor structure

# Proposed First Floor Plan



## Proposed Front Elevation

# Proposed Side Elevation