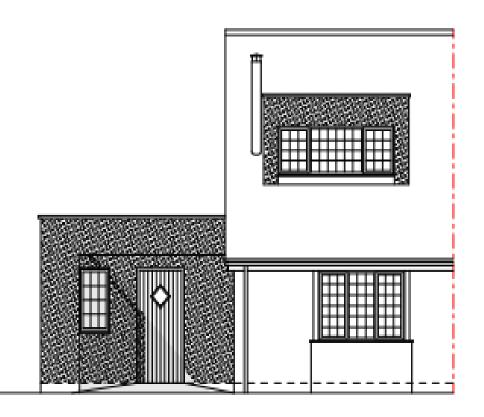

### 22/01202/FUL

27 Michaelwood Close, Redditch, B97 5YB

Proposed dormer and addition of flat roof to existing side extension

Recommendation: GRANT Planning Permission subject to Conditions

#### Site Block/Location Plan





#### Satellite View



#### Front & Side of Property



# Existing Ground Floor



# Existing First Floor Plan



## Existing Front Elevation



## Existing Side Elevation



#### Proposed Ground Floor Plan

### HL window (1.5m cill. Bathroom Living Room Potential post to support new first floor structure

# Proposed First Floor Plan



## Proposed Front Elevation

# Proposed Side Elevation