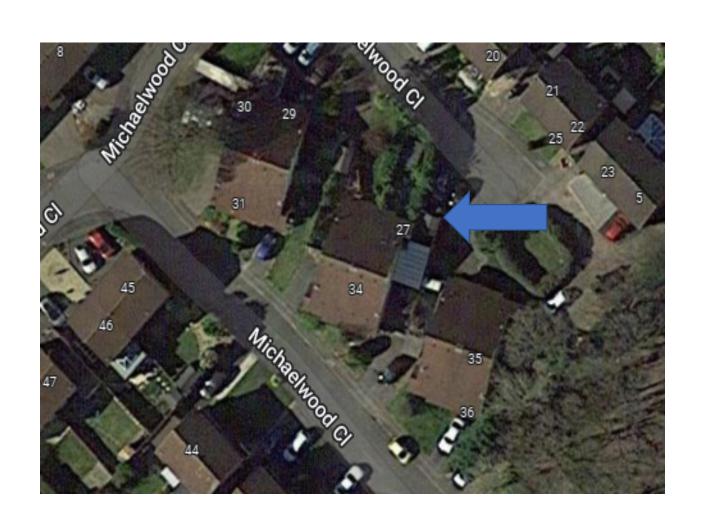

### 22/01202/FUL

27 Michaelwood Close, Redditch, B97 5YB

Proposed dormer and addition of flat roof to existing side extension

Recommendation: GRANT Planning Permission subject to Conditions

#### Site Block/Location Plan





#### Satellite View



#### Front & Side of Property



# Existing Ground Floor



# Existing First Floor Plan



## Existing Front Elevation



## Existing Side Elevation



#### Proposed Ground Floor Plan

### HL window (1.5m cill. Bathroom Living Room Potential post to support new first floor structure

# Proposed First Floor Plan



## Proposed Front Elevation

# Proposed Side Elevation