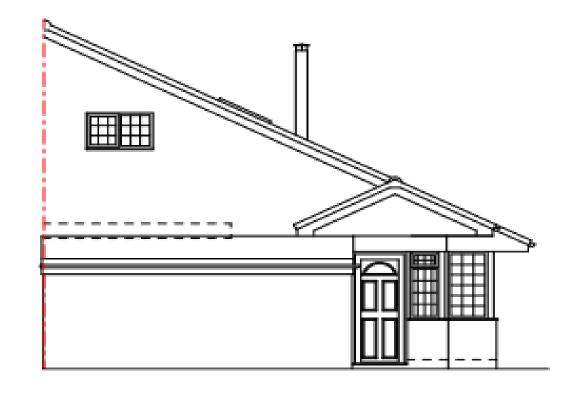

### 22/01202/FUL

27 Michaelwood Close, Redditch, B97 5YB

Proposed dormer and addition of flat roof to existing side extension

Recommendation: GRANT Planning Permission subject to Conditions

#### Site Block/Location Plan





#### Satellite View



#### Front & Side of Property



# Existing Ground Floor



# Existing First Floor Plan



## Existing Front Elevation



## Existing Side Elevation



#### Proposed Ground Floor Plan

### HL window (1.5m cill. Bathroom Living Room Potential post to support new first floor structure

# Proposed First Floor Plan



## Proposed Front Elevation

# Proposed Side Elevation